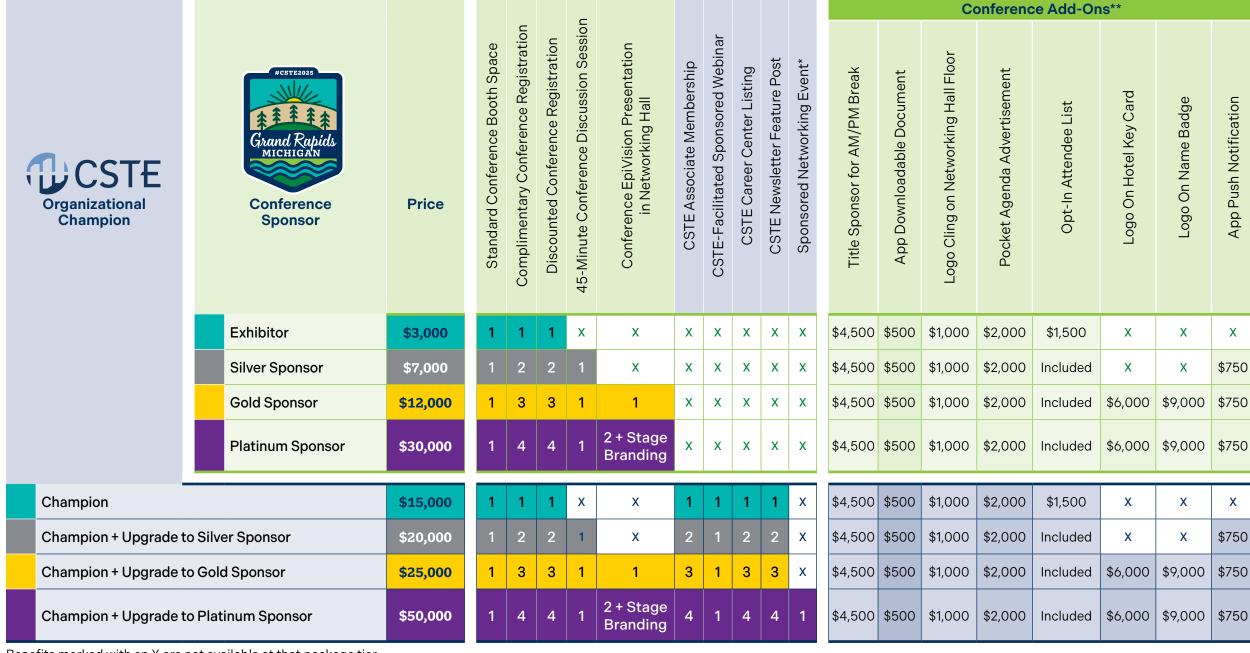

#### **2025 Conference Sponsorship Benefits**

| Primary Benefits               | EXHIBITOR<br>\$3,000 | SILVER<br>\$7,000                                                                                                                                                                                                                                                                                                                                                                                                                                                                                                                                                                                                                                                                                                                                                                                                                                                                                                                                                                                                                                                                                                                                                                                                                                                                                                                                                                                                                                                                                                                                                                                                                                                                                                                                                                                                                                                                                                                                                                                                                                                                                                              | GOLD<br>\$12,000                                            | PLATINUM<br>\$30,000                                                              |  |
|--------------------------------|----------------------|--------------------------------------------------------------------------------------------------------------------------------------------------------------------------------------------------------------------------------------------------------------------------------------------------------------------------------------------------------------------------------------------------------------------------------------------------------------------------------------------------------------------------------------------------------------------------------------------------------------------------------------------------------------------------------------------------------------------------------------------------------------------------------------------------------------------------------------------------------------------------------------------------------------------------------------------------------------------------------------------------------------------------------------------------------------------------------------------------------------------------------------------------------------------------------------------------------------------------------------------------------------------------------------------------------------------------------------------------------------------------------------------------------------------------------------------------------------------------------------------------------------------------------------------------------------------------------------------------------------------------------------------------------------------------------------------------------------------------------------------------------------------------------------------------------------------------------------------------------------------------------------------------------------------------------------------------------------------------------------------------------------------------------------------------------------------------------------------------------------------------------|-------------------------------------------------------------|-----------------------------------------------------------------------------------|--|
| Complimentary Registrations    | 1                    | 2                                                                                                                                                                                                                                                                                                                                                                                                                                                                                                                                                                                                                                                                                                                                                                                                                                                                                                                                                                                                                                                                                                                                                                                                                                                                                                                                                                                                                                                                                                                                                                                                                                                                                                                                                                                                                                                                                                                                                                                                                                                                                                                              | 3                                                           | 4                                                                                 |  |
| Discounted Registrations       | 1                    | 2                                                                                                                                                                                                                                                                                                                                                                                                                                                                                                                                                                                                                                                                                                                                                                                                                                                                                                                                                                                                                                                                                                                                                                                                                                                                                                                                                                                                                                                                                                                                                                                                                                                                                                                                                                                                                                                                                                                                                                                                                                                                                                                              | 3                                                           | 4                                                                                 |  |
| 10x10 Booth in Networking Hall | Yes                  | Yes                                                                                                                                                                                                                                                                                                                                                                                                                                                                                                                                                                                                                                                                                                                                                                                                                                                                                                                                                                                                                                                                                                                                                                                                                                                                                                                                                                                                                                                                                                                                                                                                                                                                                                                                                                                                                                                                                                                                                                                                                                                                                                                            | Yes                                                         | Yes                                                                               |  |
| Opt-in Attendee List           | No                   | Yes Yes Colored To the Colored To th | Yes<br>SOLOgo+Link                                          | Yes                                                                               |  |
| Website Visibility             | Name Only            | <b>GO</b> ogo+Link                                                                                                                                                                                                                                                                                                                                                                                                                                                                                                                                                                                                                                                                                                                                                                                                                                                                                                                                                                                                                                                                                                                                                                                                                                                                                                                                                                                                                                                                                                                                                                                                                                                                                                                                                                                                                                                                                                                                                                                                                                                                                                             | <b>50</b> ogo+Link                                          | Logo+Link                                                                         |  |
| Premium Attendee Engagement    | No                   | 1 Discussion Session                                                                                                                                                                                                                                                                                                                                                                                                                                                                                                                                                                                                                                                                                                                                                                                                                                                                                                                                                                                                                                                                                                                                                                                                                                                                                                                                                                                                                                                                                                                                                                                                                                                                                                                                                                                                                                                                                                                                                                                                                                                                                                           | 1 Discussion Session<br>+ 1 EpiVision Stage<br>Presentation | 1 Discussion Session + 2 EpiVision Stage Presentations + EpiVision Stage Branding |  |

### New for 2025!

Networking Hall lead retrieval will be available for purchase. More information coming Spring 2025.

| Add-Ons                             | Qty<br>Available | Available for Purchase at Following Tiers |         |         |          |  |
|-------------------------------------|------------------|-------------------------------------------|---------|---------|----------|--|
|                                     |                  | EXHIBITORS                                | SILVER  | GOLD    | PLATINUM |  |
| Logo on hotel key card              | 1                | x                                         | x       | \$6,000 | \$6,000  |  |
| Opt-in attendee list                | Unlimited        | \$1,500                                   | х       | х       | x        |  |
| Logo on back of name badge          | 1                | х                                         | х       | \$9,000 | \$9,000  |  |
| Title sponsor for AM/PM break       | 5                | \$4,500                                   | \$4,500 | \$4,500 | \$4,500  |  |
| App push notifications              | 6                | x                                         | \$750   | \$750   | \$750    |  |
| App downloadable document           | Unlimited        | \$500                                     | \$500   | \$500   | \$500    |  |
| Logo cling on Networking Hall floor | Unlimited        | \$1,000                                   | \$1,000 | \$1,000 | \$1,000  |  |
| Pocket agenda advertisement         | 6                | \$2,000                                   | \$2,000 | \$2,000 | \$2,000  |  |

Benefits marked with an  $\boldsymbol{X}$  are not available at that package tier.

#### **Summary of Benefits Across All Programs**

Benefits marked with an X are not available at that package tier.

<sup>\*</sup>Year-round opportunities available. Email sponsors@cste.org for more information.

<sup>\*\*</sup>Prices are per unit in most cases (e.g. logo clings are \$1,000 apiece.)