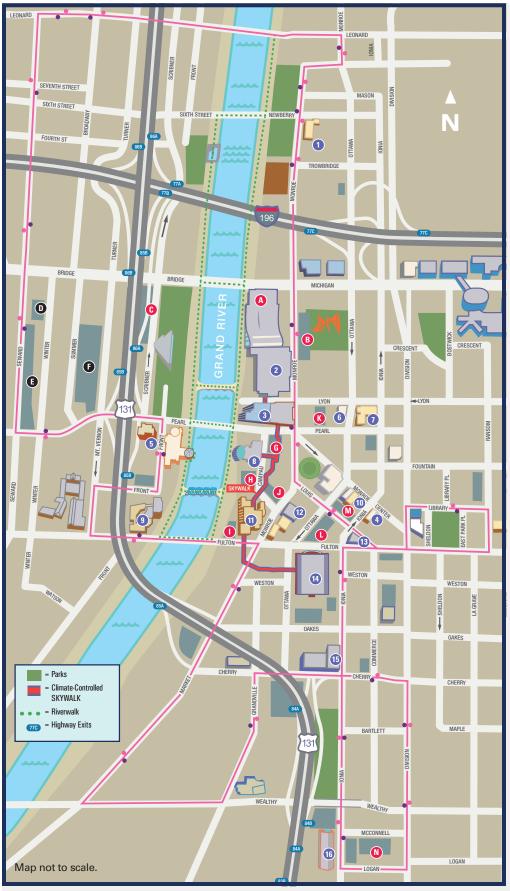

# DOWNTOWN GRAND RAPIDS PARKING

# **Downtown Hotels & Venues**

- 1 Embassy Suites by Hilton, 710 Monroe Ave NW
- 2 DeVos Place Convention Center, 303 Monroe Ave NW
- 3 Amway Grand Plaza, Curio Collection by Hilton, 187 Monroe Ave NW
- 4 The Finnley Hotel, 65 Monroe Center NW
- 6 Holiday Inn Downtown, 310 Pearl St NW
- 6 Homewood Suites by Hilton, 161 Ottawa Ave NW
- Hyatt Place, 140 Ottawa Ave NW
- 3 JW Marriott Grand Rapids, 235 Louis St NW
- Eberhard Center, 301 W Fulton St
- (11) CityFlats Hotel, 83 Monroe Center NW
- 11 Downtown Courtyard by Marriott, 11 Monroe Ave NW
- 12 AC Hotel by Marriott, 50 Monroe Ave NW
- 13 Residence Inn by Marriott Grand Rapids Downtown, 40 Louis St NW
- 14 Van Andel Arena, 130 W Fulton St
- (15) Canopy by Hilton Grand Rapids Downtown, 131 Ionia Ave SW
- 1 Downtown Market, 435 Ionia Ave SW

### **Downtown Parking Locations and Rates**

- DeVos Place Ramp (8'2" vehicle height max) \$2/half hour - \$25 max.
  - \$13 evening rate after 5 pm, on weekends; \$13-\$25 event rate
- B Government Center Ramp (6'6" vehicle height max) \$2|half hour \$24 max.
- \$12 evening rate after 5 pm; \$12-\$25 event rate
- Scribner Lot
- \$5 coin, cash or credit card (pay upon exiting); \$6-\$10 event rate
- DASH Shuttle Lot Area 8
   \$5 coin, cash or credit card (pay upon exiting); \$6-\$7 event rate
- DASH Shuttle Lot Area 9
   \$3 coin, cash or credit card (pay upon exiting); \$6-\$7 event rate
- DASH Shuttle Lot Area 7
- \$4 coin, cash or credit card (pay upon exiting); \$8-\$9 event rate

  (3 Amway Grand Plaza Ramp (6'8" vehicle height max)

  \$3/half hour; \$6/1 hour; Day Rate (up to 9 hours) \$24

  Max. Daily Rate \$32; Overnight Parking for registered guests \$41

  Valet Parking \$45; New day starts at 4 am; Lost Ticket \$55
- (1) JW Marriott Ramp (7'2"vehicle height max) \$3/half hour; \$6/1 hour; Max. Daily Rate (up to 12 hours) - \$32; Overnight Parking for registered guests - \$41 Valet Parking - \$45; New day starts at 4 am; Lost Ticket - \$68
- Courtyard Marriott Ramp (6'8" vehicle height max)
   \$2|half hour; \$4|1 hour; Day Rate (up to 8 hours) \$29
   Max. Daily Rate \$50; Overnight Parking for registered guests \$29
   New day starts at 4 am
- O Louis Campau Ramp (6'6" vehicle height max) \$2/half hour · \$24 max.
  - \$14 evening rate after 5 pm; \$14-\$25 event rate
- Ellis Midtown Ramp (6'7" vehicle height max)
  \$3/half hour; \$30 max.
  \$17 evening max rate after 5 pm
  Overnight rate is \$38 per day
- Ottawa Fulton Ramp (8'0" vehicle height max) \$2/half hour - \$24 max.
- \$15 evening rate after 5 pm, on weekends; \$15-\$25 event rate
- Monroe Center Ramp (8'2" vehicle height max)
  (60 minutes free parking before 6 pm)

\$2/half hour - \$24 max.

\$12 evening rate after 5 pm, on weekends; \$12-\$20 event rate

McConnell Lot \$1/hour - \$10 max.

\$8 evening rate after 5 pm, on weekends;  $\$8\cdot\$9$  event rate **NOTE**: Above prices subject to change.

DASH Stops - Clockwise
 DASH Stops Counterclockwise

SH (Downtown Area Shuttle)

FREE ride service runs daily: download the Transit app (iOS & Android) for real-time schedules.

# Street Parking

Download the Motu app (iOS & Android) for on-street parking payments.